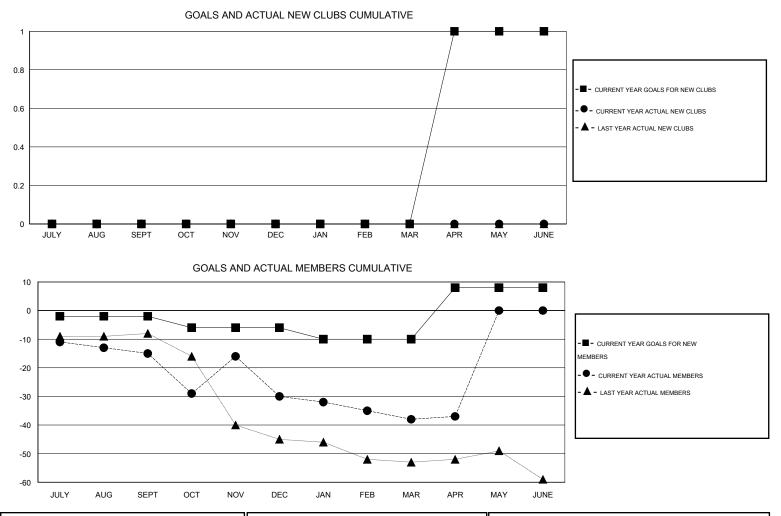

## GMT: Gary Fry

| GMT: Gary Fry | LOCATION WISCONSIN |                     |                            |                                  |               |                    |                                  |                              |                             |
|---------------|--------------------|---------------------|----------------------------|----------------------------------|---------------|--------------------|----------------------------------|------------------------------|-----------------------------|
|               |                    | Clubs               |                            | Members<br>RESULTS FOR 2013-2014 |               |                    |                                  |                              |                             |
|               | RESU               | LTS FOR 2013-2014   |                            |                                  |               |                    |                                  |                              |                             |
| QUARTER       | NEW CLUB<br>GOAL   | ACTUAL NEW<br>CLUBS | ACTUAL<br>DROPPED<br>CLUBS | ACTUAL NET<br>GAIN/<br>LOSS      | QUARTER       | NEW MEMBER<br>GOAL | ACTUAL TOTAL<br>MEMBERS<br>ADDED | ACTUAL<br>DROPPED<br>MEMBERS | ACTUAL NET<br>GAIN/<br>LOSS |
| JULY/AUG/SEPT | 0                  | 0                   | 0                          | 0                                | JULY/AUG/SEPT | -2                 | 20                               | 35                           | -15                         |
| OCT/NOV/DEC   | 0                  | 0                   | 0                          | 0                                | OCT/NOV/DEC   | -4                 | 33                               | 48                           | -15                         |
| JAN/FEB/MAR   | 0                  | 0                   | 0                          | 0                                | JAN/FEB/MAR   | -4                 | 24                               | 32                           | -8                          |
| APR/MAY/JUNE  | 1                  | 0                   | 0                          | 0                                | APR/MAY/JUNE  | 18                 | 11                               | 10                           | 1                           |